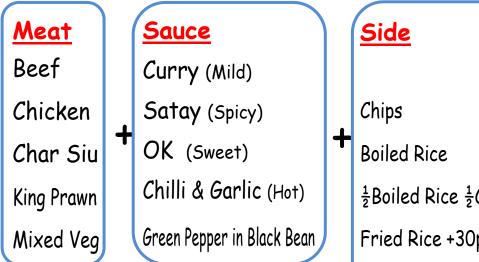

## $\pm 4.40$ Collection Meal

|   | <u>Side</u>                                                               |
|---|---------------------------------------------------------------------------|
|   | Chips                                                                     |
| Т | Boiled Rice                                                               |
|   | <sup>1</sup> / <sub>2</sub> Boiled Rice <sup>1</sup> / <sub>2</sub> Chips |
|   | Fried Rice +30p                                                           |
|   | $\frac{1}{2}$ Fried Rice $\frac{1}{2}$ Chips +30p                         |
|   | Soft Noodle +70p                                                          |
|   | Salt & Pepper Chips +70p                                                  |
| + |                                                                           |
|   |                                                                           |

(all in one tray)